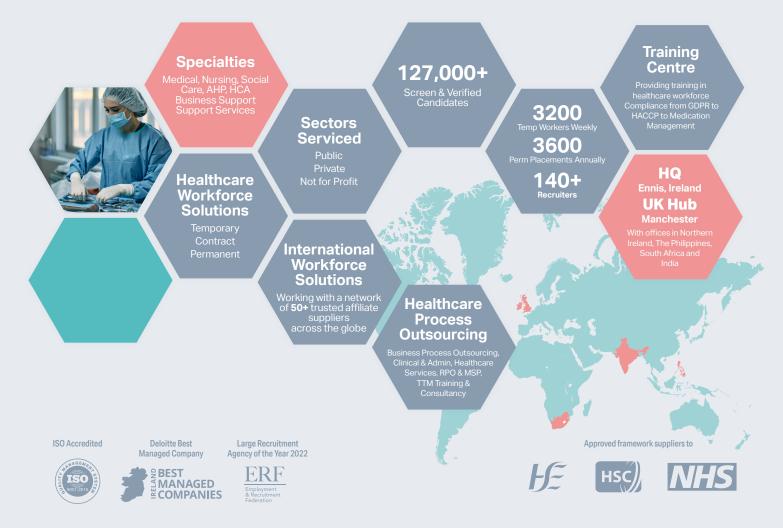

# We have a 20-year track record in supporting organisations with their ongoing need for temporary staff.

We're Ireland's largest provider of specialist healthcare talent solutions. Our recruitment team is 140-strong and we have 127,000+ screened and verified candidates, so we have the scale you need to meet the challenges you face.

As an ISO 9001-certified company, you can be confident we have an uncompromising culture of high performance, high standards, compliance and governance.

Our approach gives you the quality of candidates you need, mitigates risk and helps you meet your stringent regulatory requirements.

We place 3,200 temporary workers each week

ERF Employment RECRUITMENT INDUSTRY AWARDS

Large Recruitment Agency of the Year - AND -Best in Practice Healthcare

# **About TTM Healthcare Solutions**

We're the largest supplier of health and social care staff to healthcare services in Ireland and we've been igniting the power of potential in the healthcare market since 2002.

#### **Specialist Healthcare Experts**

Exclusively dedicated to healthcare for over 20 years, we have developed unrivalled expertise in this sector. We truly understand your world, the challenges you face and the opportunities you see. Lives depend on you – and you can depend on us.