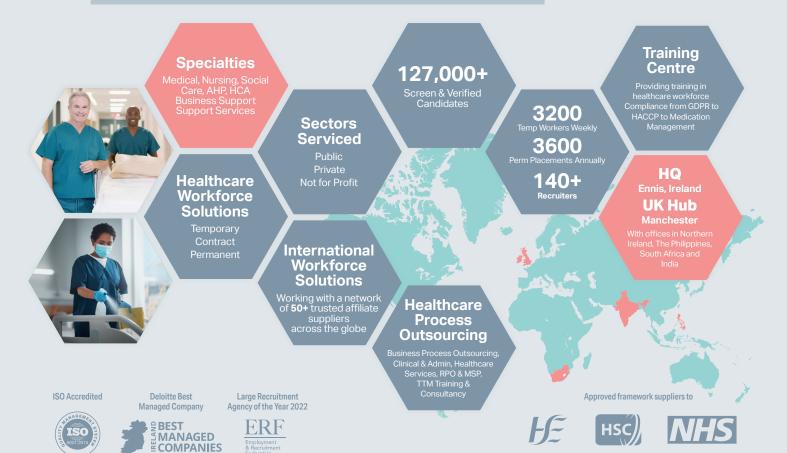

Approved framework suppliers to

We have a 20-year track record in supporting organisations with their ongoing need for temporary staff.

We're Ireland's largest provider of specialist healthcare talent solutions. Our recruitment team is 140-strong and we have 127,000+ screened and verified candidates, so we have the scale you need to meet the challenges you face.

As an ISO 9001-certified company, you can be confident we have an uncompromising culture of high performance, high standards, compliance and governance.

Our approach gives you the quality of candidates you need, mitigates risk and helps you meet your stringent regulatory requirements.

Delivering over 1,000,000 hours of Support Service staffing, to 120+ services nationally from large acute to community healthcare settings

We support more than 120+ services nationally from large acute to community healthcare settings in the public, private and not-for-profit sectors in Ireland.